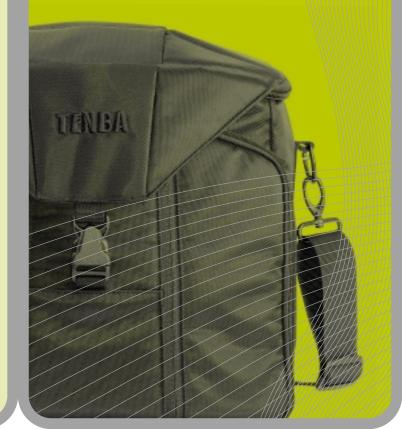

# D10 SHOULDER Carry Gear

Specially designed for digital cameras, lenses and accessories

Quick Access panels for cell phone, PDA, batteries, travel documents or note pad

Tenba DuraTek nylon is rugged, tear resistant and easy to clean

Patented\* Full Access Top opens in any direction for maximum working speed

Inside hidden compartment for important documents or valuables

Foldout waterproof raincover keeps valuable equipment dry

Dimensions → 9"w x 9 3/4"h x 7 1/2"d

\*Patent No. 5,810,166

Plenty of room for cables, CDs, media card reader, batteries and more

Moveable Tenba divider system\* protects digital, film & medium format gear

Professional grade hardware withstands heavy loads & stress

Supplied with ComfortWedge strap and carry handle

Capacity → Camera body, 2 lenses, flash, up to 6 media cards & 45 cubic inches of zippered storage

\*Patent No. 5.356.004