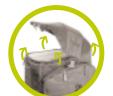

### **PRODIGITAL Carry Gear**

- PATENTED\* FULL ACCESS 4-WAY OPENING TOP
- **POCKETS FOR MEDIA & BATTERIES**
- EXTRA STORAGE CAPACITY FOR DIGITAL ACCESSORIES

Patented\* Full Access Top opens in any direction for maximum working speed

Inside hidden compartment for important documents or valuables

Foldout waterproof raincover keeps valuable equipment dry

Dimensions → 9"w x 9 3/4"h x 7 1/2"d