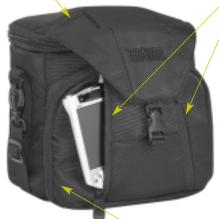

# D10 SHOULDER Carry Gear

Specially designed for digital cameras, lenses and accessories

Quick Access panels for cell phone, PDA, batteries, travel documents or note pad

Tenba DuraTek nylon is rugged, tear resistant and easy to clean

Patented\* Full Access Top opens in any direction for maximum working speed

Inside hidden compartment for important documents or valuables

Foldout waterproof raincover keeps valuable equipment dry

Dimensions → 9"w x 9 3/4"h x 7 1/2"d

\*Patent No. 5,810,166

Plenty of room for cables, CDs, media card reader, batteries and more

Moveable Tenba divider system\* protects digital, film & medium format gear

Professional grade hardware withstands heavy loads & stress