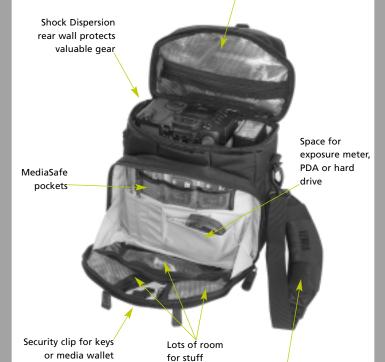

# D10 SHOULDER Carry Gear

Specially designed for digital cameras, lenses and accessories

Quick Access panels for cell phone, PDA, batteries, travel documents or note pad

Tenba DuraTek nylon is rugged, tear resistant and easy to clean

Patented\* Full Access Top opens in any direction for maximum working speed

Inside hidden compartment for important documents or valuables

Foldout waterproof raincover keeps valuable equipment dry

Dimensions → 9"w x 9 3/4"h x 7 1/2"d

\*Patent No. 5,810,166

Plenty of room for cables, CDs, media card reader, batteries and more

Moveable Tenba divider system\* protects digital, film & medium format gear

Professional grade hardware withstands heavy loads & stress

Supplied with ComfortWedge strap and carry handle

Capacity → Camera body, 2 lenses, flash, up to 6 media cards & 45 cubic inches of zippered storage

\*Patent No. 5.356.004