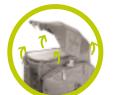

Patented\* Full Access Top opens in any direction for maximum working speed

Inside hidden compartment for important documents or valuables

Foldout waterproof raincover keeps valuable equipment dry

Dimensions → 13"w x 13"h x 10 1/2"d