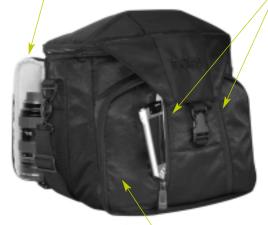

# D12 SHOULDER Carry Gear

Quick Access port for lenses & flash

Quick Access panels for cell phone, PDA, batteries, travel documents or note pad

Tenba DuraTek nylon is rugged, tear resistant and easy to clean

\*Patent No. 5,810,166

Plenty of room for cables, CDs, media card reader, batteries and more

Shock Dispersion rear wall protects valuable gear

Specially designed for digital cameras, lenses and accessories

MediaSafe pockets

Security clip for keys or media wallet

Supplied with
ComfortWedge strap
and carry handle

Moveable Tenba divider system\* protects digital, film & medium format gear

Professional grade hardware withstands heavy loads & stress