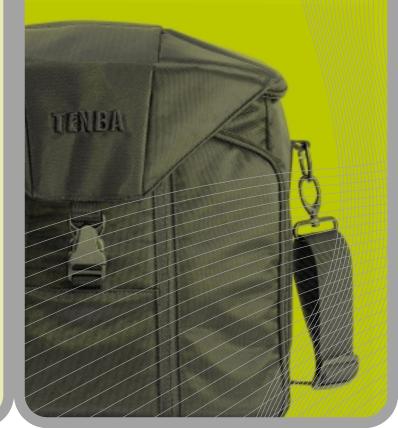

# D12 SHOULDER Carry Gear

Quick Access port for lenses & flash

Quick Access panels for cell phone, PDA, batteries, travel documents or note pad

Tenba DuraTek nylon is rugged, tear resistant and easy to clean

Patented\* Full Access Top opens in any direction for maximum working speed

Inside hidden compartment for important documents or valuables

Foldout waterproof raincover keeps valuable equipment dry

Dimensions → 13"w x 13"h x 10 1/2"d