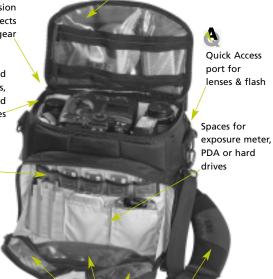

# D12 SHOULDER Carry Gear

Quick Access port for lenses & flash

Quick Access panels for cell phone, PDA, batteries, travel documents or note pad

Tenba DuraTek nylon is rugged, tear resistant and easy to clean

Patented\* Full Access Top opens in any direction for maximum working speed

Inside hidden compartment for important documents or valuables

Foldout waterproof raincover keeps valuable equipment dry

Dimensions → 13"w x 13"h x 10 1/2"d

\*Patent No. 5,810,166

Plenty of room for cables, CDs, media card reader, batteries and more

Shock Dispersion rear wall protects valuable gear

Specially designed for digital cameras, lenses and accessories

MediaSafe pockets

Security clip for keys or media wallet

Supplied with
ComfortWedge strap
and carry handle

Moveable Tenba divider system\* protects digital, film & medium format gear

Professional grade hardware withstands heavy loads & stress

Optional divider set available to hold up to 12" laptop

Capacity → Motorized camera body, 4 lenses, flash, up to 10 media cards & 80 cubic inches of zippered storage

\*Patent No. 5.356.004