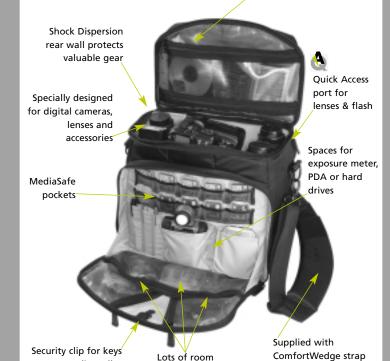

# D15 SHOULDER Carry Gear

Quick Access port for lenses & flash

Quick Access panels for cell phone, PDA, batteries, travel documents or note pad

Tenba DuraTek nylon is rugged, tear resistant and easy to clean

Patented\* Full Access Top opens in any direction for maximum working speed

Inside hidden compartment for important documents or valuables

Foldout waterproof raincover keeps valuable equipment dry

Dimensions → 14 1/2"w x 14 1/2"h x 10 1/2"d

\*Patent No. 5,810,166

Plenty of room for cables, CDs, media card reader, batteries and more

or media wallet

for stuff

Professional grade hardware withstands heavy loads & stress

and carry handle

Optional divider set available to hold up to 15" laptop

Capacity → 2 motorized camera bodies, 5 lenses, flash, up to 20 media cards
& 125 cubic inches of zippered storage

\*Patent No. 5.356.004