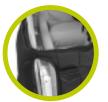

# D15 SHOULDER Carry Gear

Quick Access port for lenses & flash

Quick Access panels for cell phone, PDA, batteries, travel documents or note pad

Tenba DuraTek nylon is rugged, tear resistant and easy to clean

Patented\* Full Access Top opens in any direction for maximum working speed

Inside hidden compartment for important documents or valuables

Foldout waterproof raincover keeps valuable equipment dry

Dimensions → 14 1/2"w x 14 1/2"h x 10 1/2"d