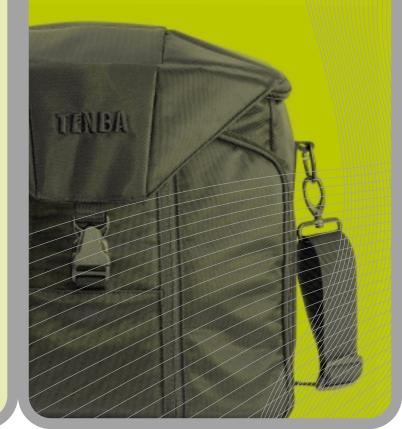

# D15 SHOULDER Carry Gear

Quick Access port for lenses & flash

Quick Access panels for cell phone, PDA, batteries, travel documents or note pad

Tenba DuraTek nylon is rugged, tear resistant and easy to clean

Patented\* Full Access Top opens in any direction for maximum working speed

Inside hidden compartment for important documents or valuables

Foldout waterproof raincover keeps valuable equipment dry

Dimensions → 14 1/2"w x 14 1/2"h x 10 1/2"d