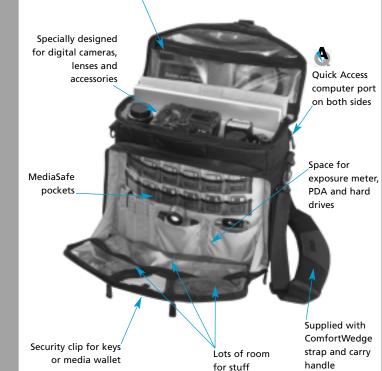

# The shoulder Carry Gear

Quick Access port for up to 17" computer

Tenba DuraTek nylon is rugged, tear resistant and easy to clean

Patented\* Full Access Top opens in any direction for maximum working speed

Inside hidden compartment for important documents or valuables

Foldout waterproof raincover keeps valuable equipment dry

Dimensions → 17 1/2"w x 15"h x 11"d

\*Patent No. 5,810,166

Plenty of room for cables, CDs, media card reader, batteries and more

Tenba Shock Dispersion rear wall protects computer screen

Professional grade hardware withstands heavy loads & stress

Moveable Tenba divider system\* protects digital, film & medium format gear

Capacity → Up to 17" laptop, 2 motorized camera bodies, 5 lenses, flash, up to 24 media cards & 150 cubic inches of zippered storage