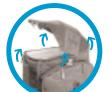

### **PRODIGITAL Carry Gear**

- PROTECTIVE COMPARTMENT FOR UP TO 17" LAPTOP.
- → EXTERNAL ACCESS TO LAPTOP, LENSES OR FLASH
- → PATENTED\* FULL ACCESS 4-WAY OPENING TOP

# The shoulder Carry Gear

Quick Access port for up to 17" computer

Tenba DuraTek nylon is rugged, tear resistant and easy to clean

Patented\* Full Access Top opens in any direction for maximum working speed