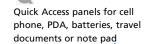

### **PRODIGITAL Carry Gear**

- PROTECTIVE COMPARTMENT FOR UP TO 17" LAPTOP.
- → EXTERNAL ACCESS TO LAPTOP, LENSES OR FLASH
- → PATENTED\* FULL ACCESS 4-WAY OPENING TOP