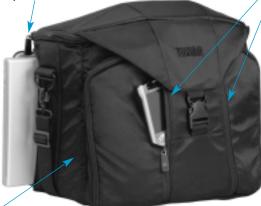

# The shoulder Carry Gear

Quick Access port for up to 17" computer

Tenba DuraTek nylon is rugged, tear resistant and easy to clean

Patented\* Full Access Top opens in any direction for maximum working speed

Inside hidden compartment for important documents or valuables

Foldout waterproof raincover keeps valuable equipment dry

Dimensions → 17 1/2"w x 15"h x 11"d

\*Patent No. 5,810,166

Plenty of room for cables, CDs, media card reader, batteries and more

Tenba Shock Dispersion rear wall protects computer screen

Professional grade hardware withstands heavy loads & stress

Moveable Tenba divider system\* protects digital, film & medium format gear

Capacity → Up to 17" laptop, 2 motorized camera bodies, 5 lenses, flash, up to 24 media cards & 150 cubic inches of zippered storage