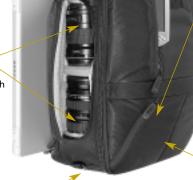

## DB15 BACKPACK Carry Gear

D-ring for **Ouick Connect** carry handle

Quick Access panels for cell phone, PDA, batteries, travel documents or note pad and more

**Ouick Access port** for computer

Dual Ouick Access ports for lenses, flash and more

D-ring for Quick Connect carry handle

Robust harness system ensures comfort even after hours of wear

Removable Mobile Workstation with easel stands up in moments

Tenha DuraTek nylon is rugged,

tear resistant

**Quick Access ports** for computer, lenses, flash and more

MediaSafe pockets,

space for exposure

Removable stand-up Mobile Workstation

Plenty of room for cables, CDs, media card reader, batteries and more