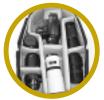

## DB15 BACKPACK Carry Gear

D-ring for **Ouick Connect** carry handle

Quick Access panels for cell phone, PDA, batteries, travel documents or note pad and more

**Ouick Access port** for computer

Dual Ouick Access ports for lenses, flash and more

D-ring for Quick Connect carry handle

Robust harness system ensures comfort even after hours of wear

Removable Mobile Workstation with easel stands up in moments

Tenha DuraTek nylon is rugged,

tear resistant

and easy to clean

Foldout waterproof raincover keeps valuable equipment dry

Dimensions -> 14"w x 19"h x 10 1/2"d

Tenba SofTek brushed nylon is richly padded for protection **Shock Dispersion Wall** protects computer with up to 15" screen

**Quick Access ports** for computer, lenses, flash and more

MediaSafe pockets,

space for exposure

Removable stand-up Mobile Workstation

Plenty of room for cables, CDs, media card reader, batteries and more

Foldout ground cover keeps dirt and moisture off your clothing

Tenba Shock Dispersion wall protects computer screens

Main divider can be shaped to protect medium format cameras

Capacity → Up to 15" laptop, motorized camera body, 4 lenses, flash, up to 34 media cards & 110 cubic inches of zippered storage