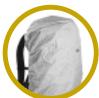

and easy to clean

Foldout waterproof raincover keeps valuable equipment dry

Dimensions -> 14"w x 19"h x 10 1/2"d

Tenba SofTek brushed nylon is richly padded for protection **Shock Dispersion Wall** protects computer with up to 15" screen