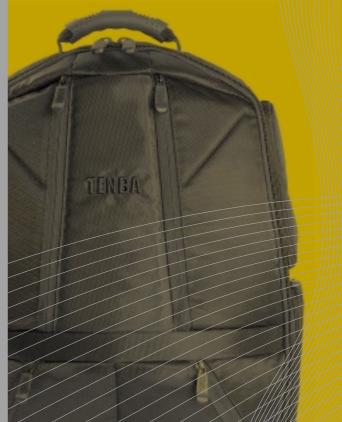

# TENBA® DB150

### **Backpack Carry Gear**

All capacities are approximate and vary by camera manufacturer.

DB-15C\* 

Up to 15" laptop, motorized camera body, 4 lenses, flash & up to 34 media cards. Dimensions: 14"w x 19"h x 10 1/2"d

## DB15 BACKPACK Carry Gear

D-ring for **Ouick Connect** carry handle

Quick Access panels for cell phone, PDA, batteries, travel documents or note pad and more

**Ouick Access port** for computer

Dual Ouick Access ports for lenses, flash and more