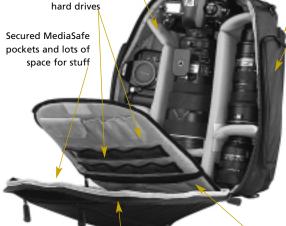

**Quick Access ports** for computer, lenses, flash and more

MediaSafe pockets,

space for exposure

Removable stand-up Mobile Workstation

Plenty of room for cables, CDs, media card reader, batteries and more