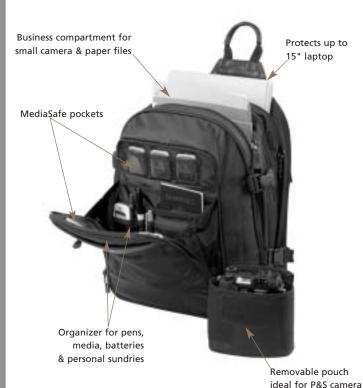

### DB15C SHOULDER Carry Gear

and paper files

Quick Access zippered compartment for PDA, Passport & travel documents

Expands for extra versatility

Dimensions → 13"w x 15 1/2"h x 7"d

Easy Access Digital Organizer

or extra hard drive

Hidden inner flip mesh pockets

Capacity → Up to 15" laptop, large point-and-shoot camera or Mini-DV, up to 12 media cards, files, papers