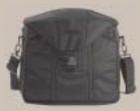

### DB15C SHOULDER Carry Gear

and paper files

Quick Access zippered compartment for PDA, Passport & travel documents

Expands for extra versatility

Dimensions → 13"w x 15 1/2"h x 7"d

Easy Access Digital Organizer

or extra hard drive

Hidden inner flip mesh pockets

Capacity → Up to 15" laptop, large point-and-shoot camera or Mini-DV, up to 12 media cards, files, papers