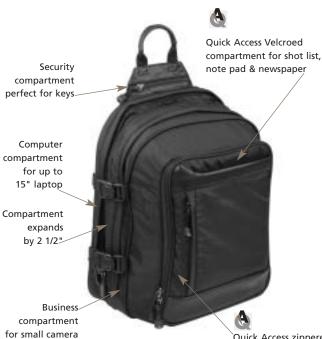

# DB15CL

DB-15CL→ Photographer's Business Companion Backpack Up to 15" laptop, large point-and-shoot camera or Mini-DV, up to 12 media cards, files, papers and more. Dimensions: 13"w x 15 1/2"h x 7"d (9 1/4" extended)

### DB15C SHOULDER Carry Gear

and paper files

Quick Access zippered compartment for PDA, Passport & travel documents

Expands for extra versatility

Dimensions → 13"w x 15 1/2"h x 7"d

Easy Access Digital Organizer

or extra hard drive

Hidden inner flip mesh pockets

Capacity → Up to 15" laptop, large point-and-shoot camera or Mini-DV, up to 12 media cards, files, papers