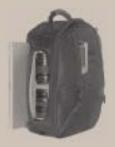

# DB15CL

DB-15CL→ Photographer's Business Companion Backpack Up to 15" laptop, large point-and-shoot camera or Mini-DV, up to 12 media cards, files, papers and more. Dimensions: 13"w x 15 1/2"h x 7"d (9 1/4" extended)