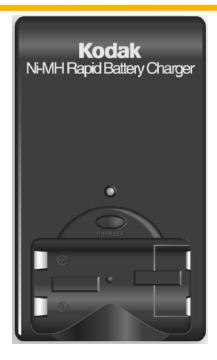

## **Ni-Mh Battery Charger**

Six adapter plugs included for worldwide 110-240 volt power source.

| <b>Designation:</b>              | Kodak Rapid Charger Model K4500                                      |                                                       |                    |            |
|----------------------------------|----------------------------------------------------------------------|-------------------------------------------------------|--------------------|------------|
| Dimensions:                      | L 110.5mm x W 66.7mm x H 30.5mm (excluding plug)                     |                                                       |                    |            |
| Weight:                          | 101g (excluding plug)                                                |                                                       |                    |            |
| <b>Battery Size Application:</b> | AA or KAA2HR                                                         |                                                       |                    |            |
| <b>Battery Type:</b>             | NI-MH                                                                |                                                       |                    |            |
| <b>Battery Count:</b>            | (2) AA or (1) KAA2HR size batteries                                  |                                                       |                    |            |
| Display Device:                  | Solid red:                                                           | lid red: Discharging                                  |                    |            |
|                                  | Flashing yellow:                                                     | Charging                                              |                    |            |
|                                  | Flashing green:                                                      | Charging complete Error (remove battery from charger) |                    |            |
|                                  | Flashing red:                                                        |                                                       |                    |            |
| <b>Charge Termination:</b>       | Delta voltage detection                                              |                                                       |                    |            |
|                                  | Peak voltage detection                                               |                                                       |                    |            |
|                                  | Protection timer                                                     |                                                       |                    |            |
| Input Voltage:                   | 100-240 VAC 50/60 Hz                                                 | z, 9W                                                 | Power plug style:  |            |
| Output -Charger Current:         | DC 1200mA ±10%                                                       |                                                       |                    |            |
| Charge Time: (Approx):           | NI-MH AA (2300mAl                                                    | h) 120 minutes                                        | NI-MH AA (1850mAh) | 95 minutes |
|                                  | NI-MH AA (2100mAh                                                    | ) 110 minutes                                         | NI-MH AA (1600mAh) | 85 minutes |
|                                  |                                                                      |                                                       |                    |            |
| <b>Charge Protection:</b>        | 1) Timer                                                             |                                                       | •                  |            |
| -                                | 2) Over voltage protection                                           |                                                       |                    |            |
| Compliance:                      | 1) Safety: Complies with IEC 60335-1, IEC-60335-2                    |                                                       |                    |            |
|                                  | 2) EMI: Complies with EN 55022, EN 55024, EN 61000-3-2, EN 61000-3-3 |                                                       |                    |            |
| Approvals:                       | UL, FCC, CE GS, C-Tick, KETI, CQC                                    |                                                       |                    |            |