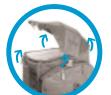

Patented\* Full Access Top opens in any direction for maximum working speed

Inside hidden compartment for important documents or valuables

Foldout waterproof raincover keeps valuable equipment dry

Dimensions → 13"w x 13"h x 10 1/2"d