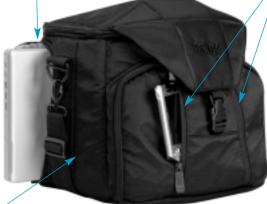

# D12 CSHOULDER Carry Gear

Quick Access port for up to 12" computer

Quick Access panels for cell phone, PDA, batteries, travel documents or note pad

Tenba DuraTek nylon is rugged, tear resistant and easy to clean

Patented\* Full Access Top opens in any direction for maximum working speed

Inside hidden compartment for important documents or valuables

Foldout waterproof raincover keeps valuable equipment dry

Dimensions → 13"w x 13"h x 10 1/2"d

\*Patent No. 5,810,166

Plenty of room for cables, CDs, media card reader, batteries and more

Tenba Shock Dispersion rear wall protects computer screen

for stuff

Professional grade hardware withstands heavy loads & stress

and carry handle

Moveable Tenba divider system\* protects digital, film & medium format gear

Capacity → Up to 12" laptop, motorized camera body, 3 lenses, flash, up to 10 media cards & 80 cubic inches of zippered storage