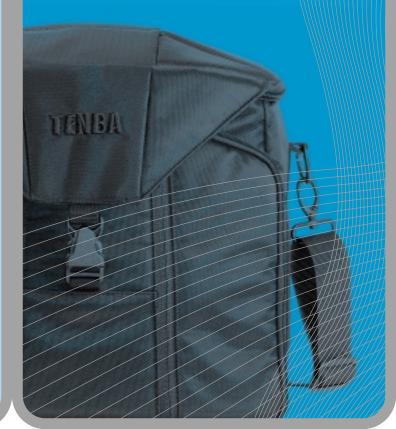

# D12 CSHOULDER Carry Gear

Quick Access port for up to 12" computer

Quick Access panels for cell phone, PDA, batteries, travel documents or note pad

Tenba DuraTek nylon is rugged, tear resistant and easy to clean

Patented\* Full Access Top opens in any direction for maximum working speed

Inside hidden compartment for important documents or valuables

Foldout waterproof raincover keeps valuable equipment dry

Dimensions → 13"w x 13"h x 10 1/2"d