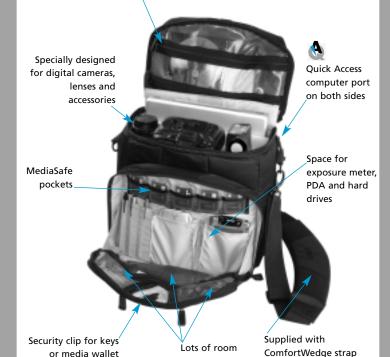

# D12 CSHOULDER Carry Gear

Quick Access port for up to 12" computer

Quick Access panels for cell phone, PDA, batteries, travel documents or note pad

Tenba DuraTek nylon is rugged, tear resistant and easy to clean

Patented\* Full Access Top opens in any direction for maximum working speed

Inside hidden compartment for important documents or valuables

Foldout waterproof raincover keeps valuable equipment dry

Dimensions → 13"w x 13"h x 10 1/2"d

\*Patent No. 5,810,166

Plenty of room for cables, CDs, media card reader, batteries and more

Tenba Shock Dispersion rear wall protects computer screen

for stuff

Professional grade hardware withstands heavy loads & stress

and carry handle

Moveable Tenba divider system\* protects digital, film & medium format gear

Capacity → Up to 12" laptop, motorized camera body, 3 lenses, flash, up to 10 media cards & 80 cubic inches of zippered storage