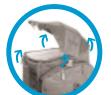

# D15 C SHOULDER Carry Gear

Tenba DuraTek nylon is rugged, tear resistant and easy to clean

Patented\* Full Access Top opens in any direction for maximum working speed

Inside hidden compartment for important documents or valuables