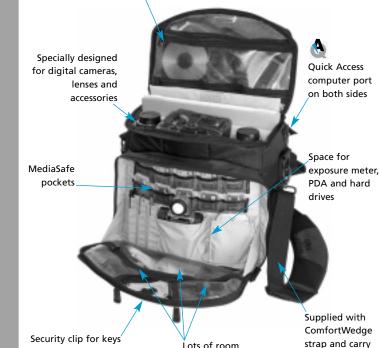

# D15 C SHOULDER Carry Gear

Tenba DuraTek nylon is rugged, tear resistant and easy to clean

Patented\* Full Access Top opens in any direction for maximum working speed

Inside hidden compartment for important documents or valuables

Foldout waterproof raincover keeps valuable equipment dry

Dimensions → 14 1/2"w x 14 1/2"h x 10 1/2"d

\*Patent No. 5,810,166

Plenty of room for cables, CDs, media card reader, batteries and more

or media wallet

Tenba Shock Dispersion rear wall protects computer screen

for stuff

Professional grade hardware withstands heavy loads & stress

handle

Moveable Tenba divider system\* protects digital, film & medium format gear

Capacity → Up to 15" laptop, motorized camera body, 4 lenses, flash, up to 20 media cards & 125 cubic inches of zippered storage

\*Patent No. 5.356.004