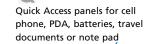

Foldout waterproof raincover keeps valuable equipment dry

Dimensions → 14 1/2"w x 14 1/2"h x 10 1/2"d

\*Patent No. 5,810,166

Plenty of room for cables, CDs, media card reader, batteries and more

or media wallet