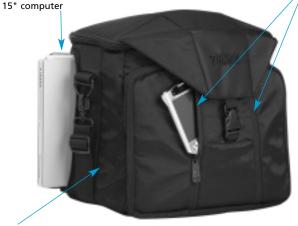

# D15 C SHOULDER Carry Gear

Tenba DuraTek nylon is rugged, tear resistant and easy to clean

Patented\* Full Access Top opens in any direction for maximum working speed

Inside hidden compartment for important documents or valuables

Tenba Shock Dispersion rear wall protects computer screen

for stuff

Professional grade hardware withstands heavy loads & stress

handle

Moveable Tenba divider system\* protects digital, film & medium format gear

Capacity → Up to 15" laptop, motorized camera body, 4 lenses, flash, up to 20 media cards & 125 cubic inches of zippered storage

\*Patent No. 5.356.004